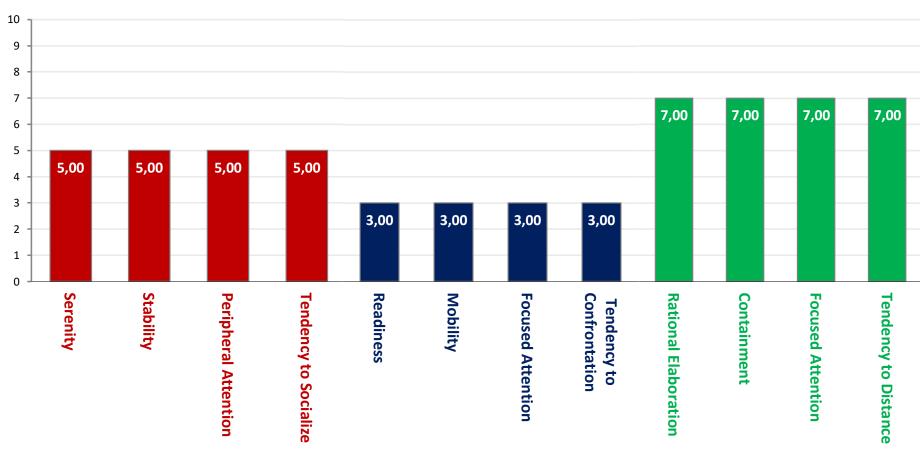

#### **Temperament**

Descriptive words: Kindness / Accessibility / Availability / Stability / Alert / Containment / Analysis and weighting / Adoption of criteria

It is stable in his performance. Seek what is established and approved, avoid getting involved in unconventional situations. Analyze the situations before acting, he is attentive and thoughtful. It works at a cadenced pace, it needs to guarantee a satisfactory delivery. Your social approach is pleasant, does not generate friction. It values the maintenance of friendly and cordial relations. He is in a good mood, tries to be accessible when asked. Try not to overload or expose yourself, tends to be contained and discreet.

#### **Central behavior**

They need control over your own destiny, direct your life according to rational guidelines. To carry out the plans they set for himself, invests their time acquiring knowledge and fulfilling its responsibilities. Prioritizes relationships with people who align with your way of thinking. Likewise, it prioritizes themes and situations that correspond to its standards. Having autonomy is essential need to protect yourself from chaos and foolishness. Living in the present, with less rational intervention, is a factor of evolution.

#### **Habitual behavior**

Descriptive words: Political interaction / Preservation of routine / Intellectual vision

Strategist, their moves are calculated. Organize his life to fulfill responsibilities and manage to preserve his time and private space. Avoid overloading himself, try to do their job. Observant, interacts friendly, avoids problems and preserve peace. His mental activity is intense, he studies topics that interest him and practices hobbies, as a form of distraction.

#### **Alternative behavior**

Descriptive words: Prevention / Detailing / Analysis and solution

It is analytical, anticipates the facts and plans for the future. Evaluates situations to know how to conduct properly. remains alert, does its best to avoid problems. Detail-oriented, seeks to have control over his activities to be able to live smoothly. Fulfills its commitments and preserves relationships. When asked, it gives suggestions and can offer well thought-out solutions.