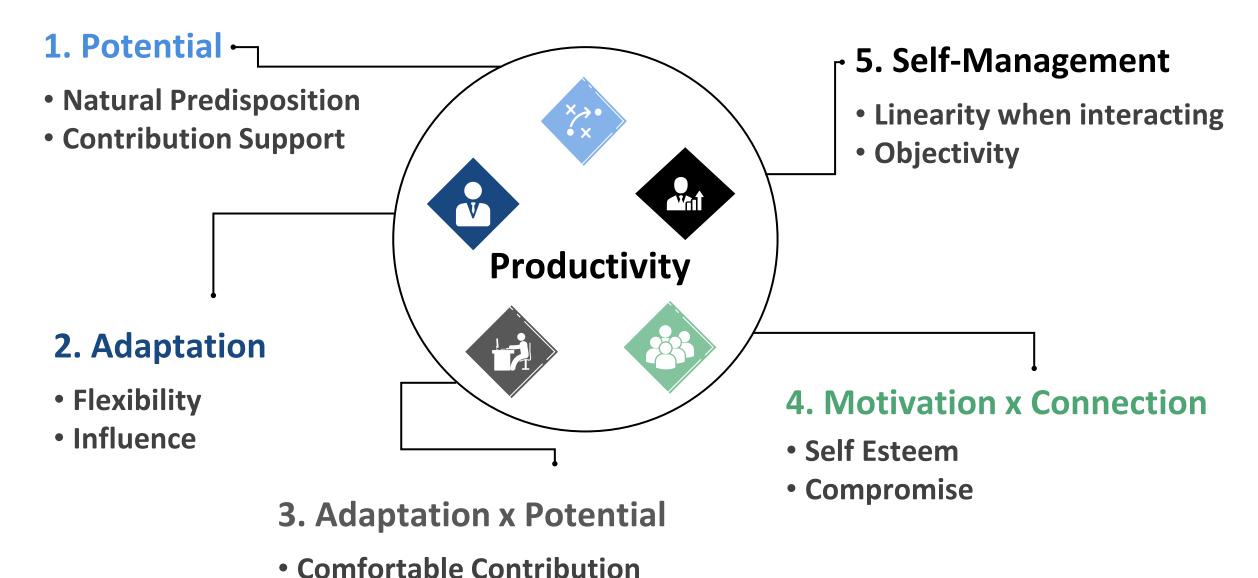

### Elements for decision making

Appropriate profile for the position

Performance

Cultural Adjustment

### Behavioral Map – Areas of Contribution

**Operation** Manager

Correlation Profile x Position = 80%

Position - Executive Area Profile - Executive \ Management Area