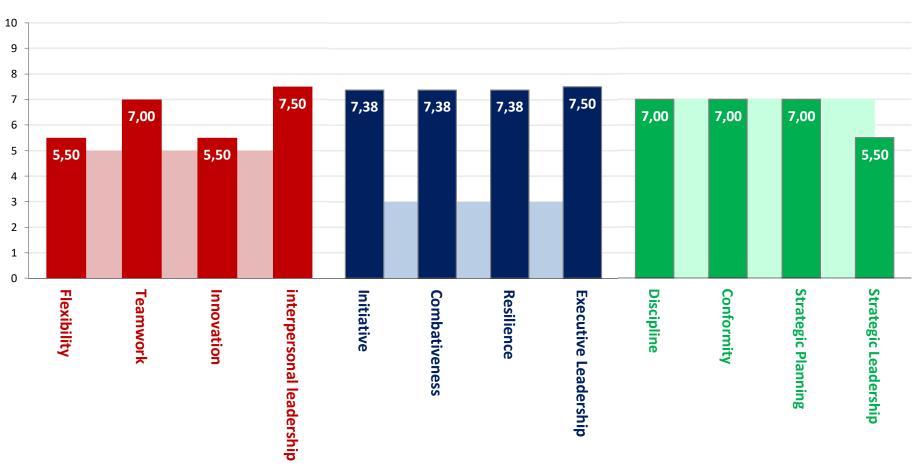

### Behavioral Map – Areas of Contribution

**Operation** Manager

Correlation Profile x Position = 80%

Position - Executive Area Profile - Executive \ Management Area

### Indicators of Performance

Management and Development

**Graphic Designer** 

12 Natural Skills

**Marketing Agent** 

**12 Developed Skills** 

**Characteristics** Memorable **Very Striking** Easy to relate Skill for Intermediation Change Management Focus on Results

Adherence to norms and rules

Management of priorities and activities

**Minimum** 

**Intermediary** 

**Level Presented** 

**Business Consultant** 

#### **12 Additional Skills**